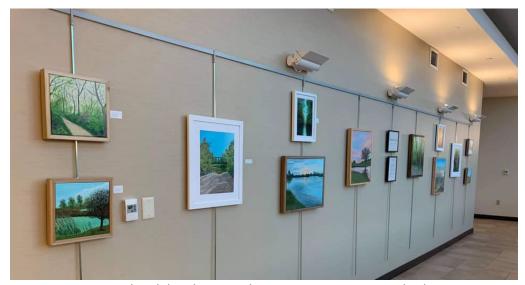

In 2019, the Warrensburg Art Commission funded a new hanging rail display at WMMC now permanently installed for any artist or art group to use. This display was initially used to display artwork of Warrensburg Middle School students through a Classroom Impact Grant from the Warrensburg Schools Foundation. While the students are no longer displaying their artwork at the hospital, other local artists have the ability to hang their work on a rotating schedule.

The current display, a collection of acrylic paintings of local parks, farms and hiking trails, showcases the talent of local artist Kellie Campbell. "I'm hopeful that the exhibit, titled *Nature Heals*, will bring comfort to patients and hospital staff," says Campbell. "I've taken peaceful memories from hikes, walks, and biking and given them my interpretation on canvas."